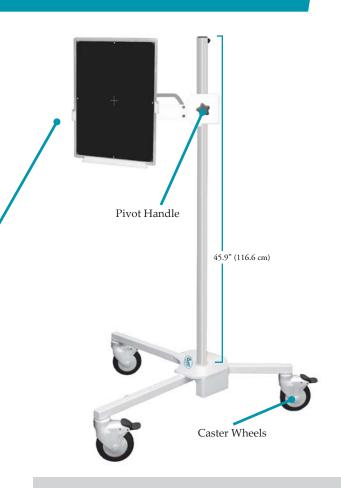

## **ROLLING CASSETTE HOLDER**

- Accommodates portable DR panels, CR or film cassettes, up to 17" X 17"
- Quick and Secure maneuverability around the X-Ray exam room
- Height Adjustable positioning with Vertical travel of up to 45.9" (116.6 cm); Single-Handed Vertical Adjustment Locking Mechanism
- Articulating swivel arm (±90°) allows variety of angled positions
- Receptor Rotation: +/- 90° allows angle flexibility
- Assists in acquiring cross-table lateral exams, as well as many other specialty views
- Receptor Tilt: 0° through 90°
- Quick Locking 5" Caster Wheels \*Specifications are subject to change