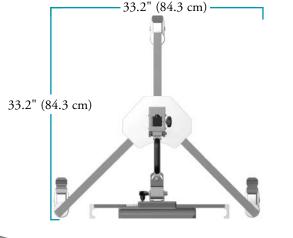

## **ROLLING CASSETTE HOLDER**

- Accommodates portable DR panels, CR or film cassettes, up to 17" X 17"
- Quick and Secure maneuverability around the X-Ray exam room
- Height Adjustable positioning with Vertical travel of up to 45.9" (116.6 cm); Single-Handed Vertical Adjustment Locking Mechanism
- Articulating swivel arm (±90°) allows variety of angled positions
- Receptor Rotation: +/- 90° allows angle flexibility
- Assists in acquiring cross-table lateral exams, as well as many other specialty views
- Receptor Tilt: 0° through 90°
- Quick Locking 5" Caster Wheels \*Specifications are subject to change