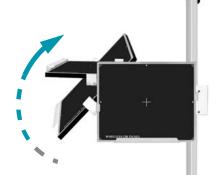

Articulating swivel arm

## **ROLLING CASSETTE HOLDER**

- Accommodates portable DR panels, CR or film cassettes, up to 17" X 17"
- Quick and Secure maneuverability around the X-Ray exam room
- Height Adjustable positioning with Vertical travel of up to 45.9" (116.6 cm); Single-Handed Vertical Adjustment Locking Mechanism
- Articulating swivel arm (±90°) allows variety of angled positions
- Receptor Rotation: +/- 90° allows angle flexibility
- Assists in acquiring cross-table lateral exams, as well as many other specialty views
- Receptor Tilt: 0° through 90°
- Quick Locking 5" Caster Wheels \*Specifications are subject to change